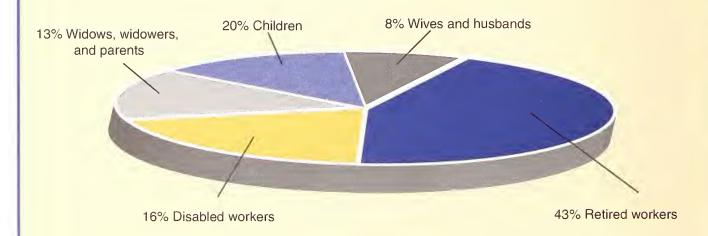

|                        |                | Covered Workers                                                                                                                |
|------------------------|----------------|--------------------------------------------------------------------------------------------------------------------------------|
| 165                    | 4.B1           | Workers, earnings, and Social Security numbers issued, 1937-98                                                                 |
| 166                    | 4.B2           | Number and amount of earnings for wage and salary and self-employed workers, 1951–98                                           |
| 167                    | 4.B3           | Number of workers and median annual earnings, by type of worker and sex, 1937–96                                               |
| 168                    | 4.B4           | Percent of all workers and self-employed workers with total annual earnings below annual maximum taxable, by sex, 1937–96      |
| 169                    | 4.B5           | Number of all workers, by age and sex, 1937-96                                                                                 |
| 170                    | 4.B6           | Median earnings of all workers, by age and sex, 1937-96                                                                        |
| 171                    | 4.B7           | Number of wage and salary workers, by amount and sex, 1992-96                                                                  |
| 172                    | 4.B8           | Number of self-employed workers, by age and sex, 1951-96                                                                       |
| 173                    | 4.B9           | Number of self-employed workers, by amount of earnings and sex, 1992–96                                                        |
| 174                    | 4.B10          | Number of workers, taxable earnings, and contributions, by type of employment and state, 1996                                  |
| 175                    | 4.B11          | Number of workers, taxable earnings, and contributions, by type of employment, 1937–98                                         |
|                        |                | Insured Workers                                                                                                                |
| 176                    | 4.C1           | Estimated number, by insured status, December 31, 1940-99                                                                      |
| 177                    | 4.C2           | Estimated number, by insured status, age, and sex, 1970-99                                                                     |
|                        | 4.C3           | Discontinued                                                                                                                   |
| 480                    | 4.C4           | Discontinued                                                                                                                   |
| 179                    | 4.C5           | Population in the Social Security area: Estimated number and percent                                                           |
| 180                    | 4.C6           | fully insured, by age and sex, 1995–99<br>Period life table, 1996                                                              |
| Ren                    | efits in       |                                                                                                                                |
| Current-Payment Status |                | Summary                                                                                                                        |
| <b>,</b>               |                |                                                                                                                                |
| 181                    | 5.A1           | Number and average monthly benefit, by type of benefit, race,                                                                  |
|                        |                | age, and sex, December 1998                                                                                                    |
| 400                    | 5.A2           | Discontinued                                                                                                                   |
| 192                    | 5.A3           | Number and average monthly benefit, with reduction for early retirement, by type of benefit, race, age, and sex, December 1998 |
| 195                    | 5.A4           | Number and monthly benefits, 1940–98                                                                                           |
| 196                    | 5.A5           | Number and average age, by type of benefit, December 1998                                                                      |
| 196                    | 5.A6           | Number and average monthly benefit, by type of benefit and race,                                                               |
|                        |                | December 1998                                                                                                                  |
| 197                    | 5.A7           | Number and average monthly benefit for women beneficiaries, by type of benefit and race, December 1998                         |
| 197                    | 5.A8           | Number and average primary insurance amount and average monthly                                                                |
|                        |                | benefit for persons with benefits based on special minimum primary insurance                                                   |
|                        | 5.40           | amount, by type of benefit, December 1998                                                                                      |
| 400                    | 5.A9           | Discontinued                                                                                                                   |
| 198                    | 5.A10          | Number and average monthly benefit for beneficiaries aged 60 or older, by type of benefit, age, and sex, December 1998         |
|                        | 5.A11<br>5.A12 | Discontinued  Discontinued                                                                                                     |
|                        | 5.A12          | Discontinued                                                                                                                   |
| 199                    | 5.A14          | Number and percentage distribution of women beneficiaries aged 62 or                                                           |
|                        | 0              | older, by type of benefit and dual entitlement status, December 1960–98                                                        |
| 199                    | 5.A15          | Number and average monthly benefit for women aged 65 or older,                                                                 |
|                        |                | by age, type of benefit, and dual entitlement status, December 1998                                                            |
| 200                    | 5.A16          | Number and average monthly benefit for adult beneficiaries, by type of benefit,                                                |
|                        |                | sex, and age, December 1998                                                                                                    |
| 201                    | 5.A17          | Number and average benefit for disabled beneficiaries receiving a Social Security benefit, by type of benefit, 1957–98         |
|                        |                |                                                                                                                                |